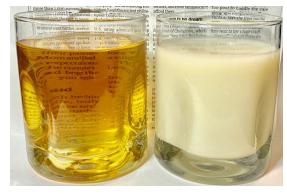

## What is considered a clear liquid?

TIP: Hold a piece of newspaper or paper with print on it up to the liquid and try to read it, if you can see the words, the liquid is clear.

Okay to have

| Okay to have                                   | DO NOT HAVE          |
|------------------------------------------------|----------------------|
| Water and mineral water                        | Milk or dairy drinks |
| Clear sports drinks- NO RED, ORANGE, or PURPLE | Coffee with cream    |
| Apple juice                                    | Orange juice         |
| Black coffee-NO MILK OR CREAM                  | Grapefruit juice     |
| Soda                                           | Tomato juice         |
| Yellow or Green Jello                          | Any solid foods      |
| Popsicles- NO RED, ORANGE or PURPLE            |                      |
| Chicken broth                                  |                      |